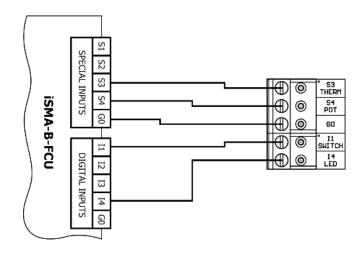

#### Wiring Diagram

#### Communication

- Wiring: 5-wire cable: common ground, separate wires for temperature sensor, potentiometer, LED diode, push button switch.
- Connectors: 5x screw connectors, max 2 mm.